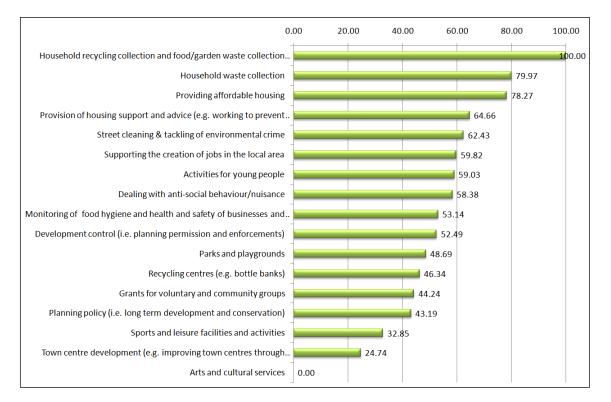

## Appendix 2 – Service Prioritisation

## 2016 results



## 2015 results



## Comparison of priorities over time

| Priority                                                                |               | hange<br>m 2015 | 2016 | 2015 | 2014 | 2013 | 2012 |
|-------------------------------------------------------------------------|---------------|-----------------|------|------|------|------|------|
| Providing affordable housing                                            |               | 1               | 1    | 2    | 2    | 2    | 3    |
| Household recycling collection and food/garden waste collection service |               | 1               | 2    | 3    | 1    | 1    | 1    |
| Household waste collection                                              | ₽             | -2              | 3    | 1    | 4    | 5    | 5    |
| Street cleani