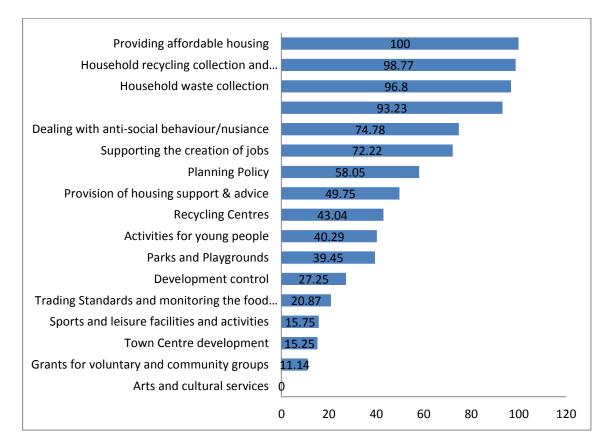

## Appendix 2 – Service Prioritisation

## 2016 results



## 2015 results



## Comparison of priorities over time

| Priority                                                                |               | hange<br>m 2015 | 2016 | 2015 | 2014 | 2013 | 2012 |
|-------------------------------------------------------------------------|---------------|-----------------|------|------|------|------|------|
| Providing affordable housing                                            |               | 1               | 1    | 2    | 2    | 2    | 3    |
| Household recycling collection and food/garden waste collection service |               | 1               | 2    | 3    | 1    | 1    | 1    |
| Household waste collection                                              | ₽             | -2              | 3    | 1    | 4    | 5    | 5    |
| Street cleaning and tackling of